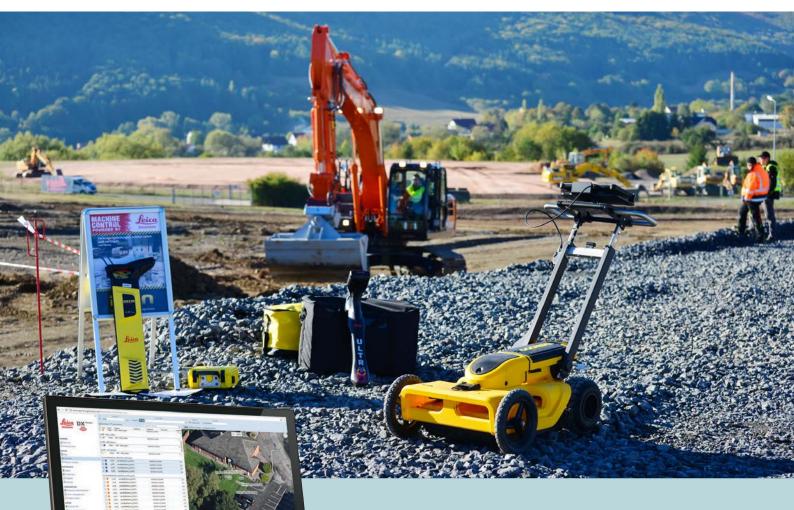

#### Utility detection integration

Leica DX Manager integrates all the Leica Geosystems Detection portfolio into a simple survey workflow, empowering the user to apply locator depth measurements to GNSS measurements. The result is a seamless fusion of both worlds – with all locator related data reviewable either in Leica DX Manager or any export format.

- Locate the utility
- Measure the depth
- All location data is sent directly to the Leica DX Field application on the GNSS device
- It triggers the GNSS measurement on the mapping device
- All data is integrated into the features metadata