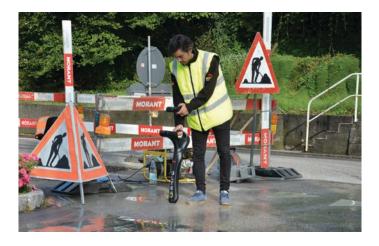

#### Utility detection integration

Leica DX Manager integrates all the Leica Geosystems Detection portfolio into a simple survey workflow, empowering the user to apply locator depth measurements to GNSS measurements. The result is a seamless fusion of both worlds – with all locator related data reviewable either in Leica DX Manager or any export format.

- Locate the utility
- Measure the depth
- All location data is sent directly to the Leica DX Field application on the GNSS device
- It triggers the GNSS measurement on the mapping device
- All data is integrated into the features metadata